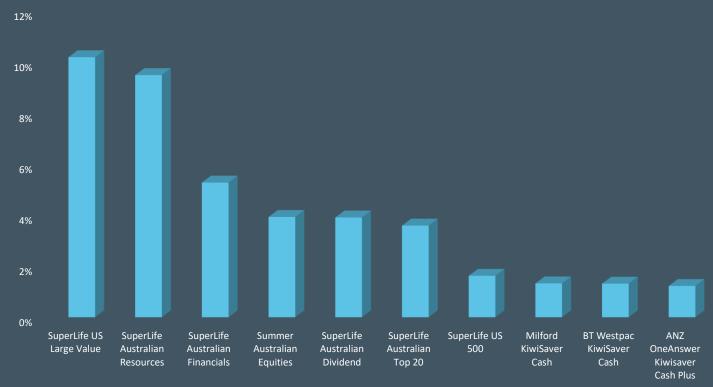

# RIPPL NZ Leaders



### 1 YEAR to 31 AUGUST 2022

## RESEARCH, CONSULTING, TECHNOLOGY

### **TOP 10 KIWISAVER FUNDS**



## **TOP 10 NON-KIWISAVER FUNDS**



The RIPPL Leaders is not a recommendation to invest in any funds named. We strongly recommend that potential investors read the Product Disclosure Statement or Information Memorandum. This information is not personal financial advice and should not be relied upon as a substitute for detailed advice from your financial adviser. Research IP Pty Ltd ABN 81 602 947 562 Corporate Authorise Representative AFSL 481674. Research IP is a registered Financial Services Provider (FSP) in New Zealand: 710351. Copyright: Research IP Pty Ltd. Source: FE Analytics