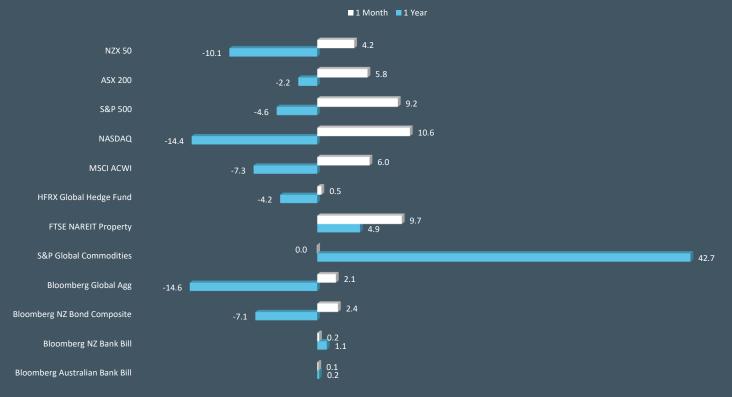

### **DATA AT 31 JULY 2022**

### MARKET INDICES IN LOCAL CURRENCY TERMS

The RIPPL Roundup is provided for general information purposes only. Past performance is not a reliable indicator of future performance. Any information, opinions, views or recommendations in this report are 'regulated financial advice' under New Zealand law. Our publications, ratings products and services should be viewed as an additional investment resource, not as your sole source of information.