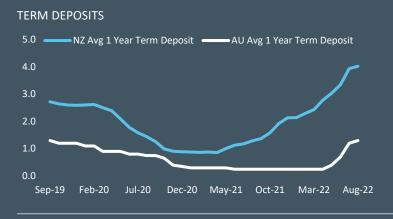

### RESEARCH, CONSULTING, TECHNOLOGY

2.50
1.85
1.75
2.50
-0.10

**FUR** 

**GBP** 