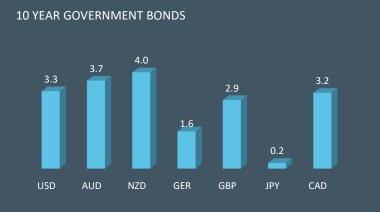

### RESEARCH, CONSULTING, TECHNOLOGY

2.50
1.85
1.75
2.50
-0.10

**FUR** 

**GBP** 