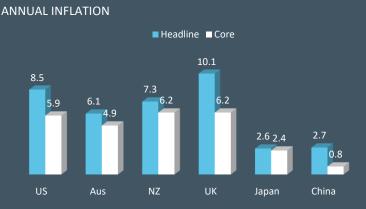

### RESEARCH, CONSULTING, TECHNOLOGY

2.50
1.85
1.75
2.50
-0.10

**FUR** 

**GBP** 