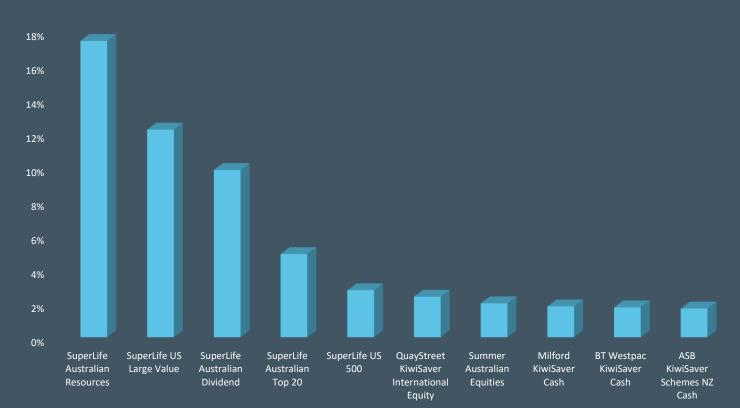

# **RIPPL NZ Leaders**

## ders RESEARCH, CONSULTING, TECHNOLOGY

### 1 YEAR to 31 OCTOBER 2022

#### TOP 10 KIWISAVER FUNDS



#### **TOP 10 NON-KIWISAVER FUNDS**



The RIPPL Leaders is not a recommendation to invest in any funds named. We strongly recommend that potential investors read the Product Disclosure Statement or Information Memorandum. This nformation is not personal financial advice and should not be relied upon as a substitute for detailed advice from your financial adviser. Research IP Pty Ltd ABN 81 602 947 562 Corporate Authorise Representative AFSL 481674. Research IP is a registered Financial Services Provider (FSP) in New Zealand: 710351. Copyright: Research IP Pty Ltd. Source: FE Analytics





info@research-ip.com