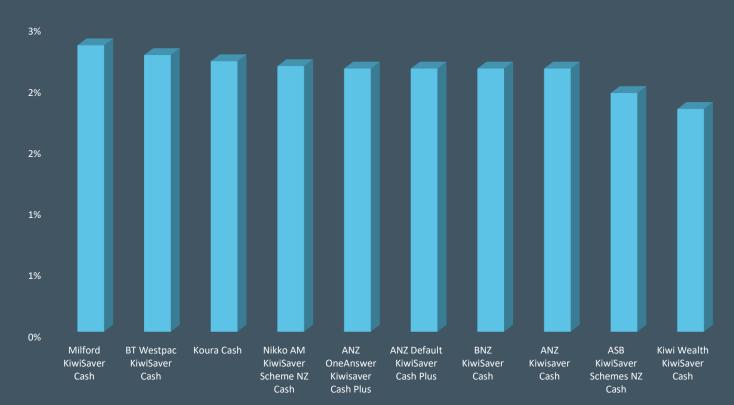

# RIPPL NZ Leaders



#### 1 YEAR to 31 DECEMBER 2022

## RESEARCH, CONSULTING, TECHNOLOGY

### **TOP 10 KIWISAVER FUNDS**



## **TOP 10 NON-KIWISAVER FUNDS**



The RIPPL Leaders is not a recommendation to invest in any funds named. We strongly recommend that potential investors read the Product Disclosure Statement or Information Memorandum. This information is not personal financial advice and should not be relied upon as a substitute for detailed advice from your financial adviser. Research IP Pty Ltd ABN 81 602 947 562 Corporate Authorise Representative AFSL 481674. Research IP is a registered Financial Services Provider (FSP) in New Zealand: 710351. Copyright: Research IP Pty Ltd. Source: FE Analytics