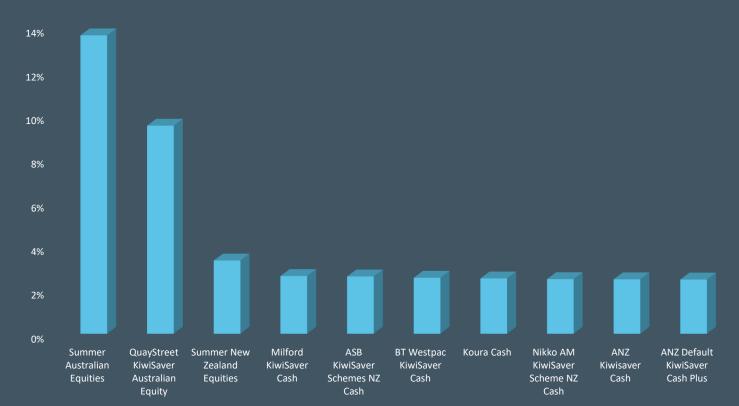

# **RIPPL NZ Leaders**



# 1 YEAR to 31 JANUARY 2023

# **RESEARCH, CONSULTING, TECHNOLOGY**

## **TOP 10 KIWISAVER FUNDS**



## **TOP 10 NON-KIWISAVER FUNDS**



The RIPPL Leaders is not a recommendation to invest in any funds named. We strongly recommend that potential investors read the Product Disclosure Statement or Information Memorandum. Thi nformation is not personal financial advice and should not be relied upon as a substitute for detailed advice from your financial adviser. Research IP Pty Ltd ABN 81 602 947 562 Corporate Authorise Representative AFSL 481674. Research IP is a registered Financial Services Provider (FSP) in New Zealand: 710351. Copyright: Research IP Pty Ltd. Source: FE Analytics





info@research-ip.com