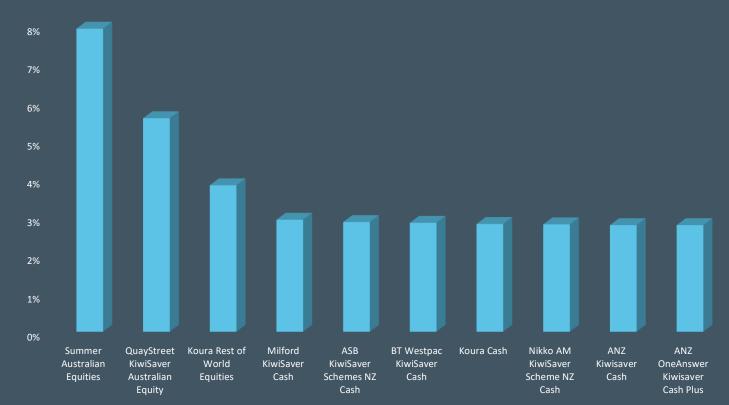

## RIPPL NZ Leaders



1 YEAR to 28 FEBRUARY 2023

## RESEARCH, CONSULTING, TECHNOLOGY

## **TOP 10 KIWISAVER FUNDS**



## **TOP 10 NON-KIWISAVER FUNDS**



The RIPPL Leaders is not a recommendation to invest in any funds named. We strongly recommend that potential investors read the Product Disclosure Statement or Information Memorandum. This information is not personal financial advice and should not be relied upon as a substitute for detailed advice from your financial adviser. Research IP Pty Ltd ABN 81 602 947 562 Corporate Authorise Representative AFSL 481674. Research IP is a registered Financial Services Provider (FSP) in New Zealand: 710351. Copyright: Research IP Pty Ltd. Source: FE Analytics