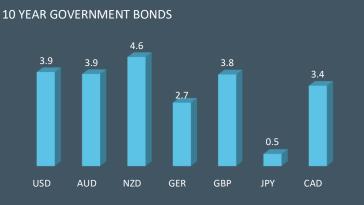

# **RIPPL Roundup**

# DATA AT 28 FEBRUARY 2023



## CENTRAL BANK CASH RATES



# 3.0



NZ Avg 1 Year Term Deposit AU Avg 1 Year Term Deposit

# ANNUAL INFLATION

**TERM DEPOSITS** 

6.0 🖕

5.0

4.0



### MARKET INDICES IN LOCAL CURRENCY TERMS



The RIPPL Roundup is provided for general information purposes only. Past performance is not a reliable indicator of future performance. Any information, opinions, views or recommendations in this eport are 'regulated financial advice' under New Zealand law. Our publications, ratings products and services should be viewed as an additional investment resource, not as your sole source of informatior Before making any decision to acquire a particular financial product, you should obtain and carefully consider the relevant product disclosure statement. This report should not be relied upon as a s