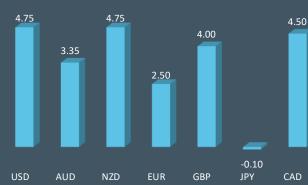

# **RIPPL Roundup**

# DATA AT 28 FEBRUARY 2023



## CENTRAL BANK CASH RATES



# 3.0



NZ Avg 1 Year Term Deposit AU Avg 1 Year Term Deposit

# ANNUAL INFLATION

**TERM DEPOSITS** 

6.0 🖕

5.0

4.0



### MARKET INDICES IN LOCAL CURRENCY TERMS



The RIPPL Roundup is provided for general information purposes only. Past performance is not a reliable indicator of future performance. Any information, opinions, views or recommendations in this eport are 'regulated financial advice' under New Zealand law. Our publications, ratings products and services should be viewed as an additional investment resource, not as your sole source of informatior Before making any decision to acquire a particular financial product, you should obtain and carefully consider the relevant product disclosure statement. This report should not be relied upon as a substitute for advice from your