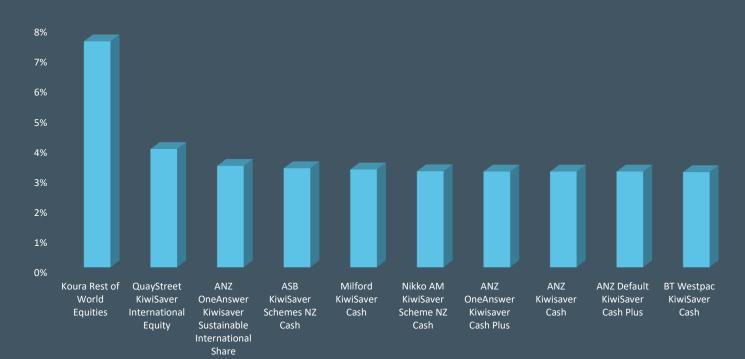

## RIPPL NZ Leaders



1 YEAR to 31 MARCH 2023

## RESEARCH, CONSULTING, TECHNOLOGY

## **TOP 10 KIWISAVER FUNDS**



## **TOP 10 NON-KIWISAVER FUNDS**



The RIPPL Leaders is not a recommendation to invest in any funds named. We strongly recommend that potential investors read the Product Disclosure Statement or Information Memorandum. This information is not personal financial advice and should not be relied upon as a substitute for detailed advice from your financial adviser. Research IP Pty Ltd ABN 81 602 947 562 Corporate Authorised Representative AFSL 481674. Research IP is a registered Financial Services Provider (FSP) in New Zealand: 710351. Copyright: Research IP Pty Ltd. Source: FE Analytics