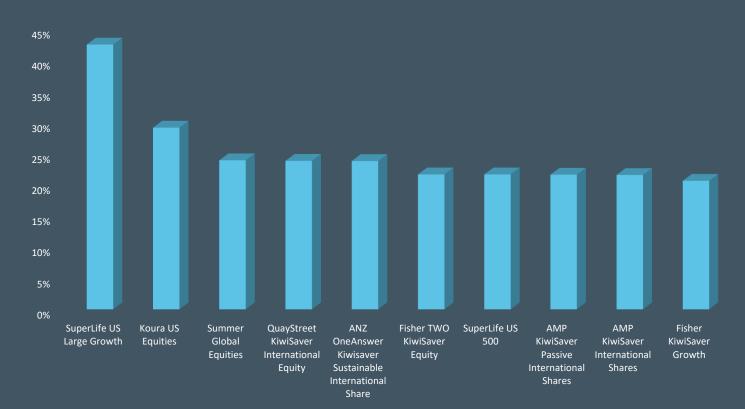

# RIPPL NZ Leaders



#### 1 YEAR to 31 DECEMBER 2023

## RESEARCH, CONSULTING, TECHNOLOGY

### **TOP 10 KIWISAVER FUNDS**



## **TOP 10 NON-KIWISAVER FUNDS**



The RIPPL Leaders is not a recommendation to invest in any funds named. We strongly recommend that potential investors read the Product Disclosure Statement or Information Memorandum. This information is not personal financial advice and should not be relied upon as a substitute for detailed advice from your financial adviser. Research IP Pty Ltd ABN 81 602 947 562 Corporate Authorised Representative AFSL 481674. Research IP is a registered Financial Services Provider (FSP) in New Zealand: 710351. Copyright: Research IP Pty Ltd. Source: FE Analytics