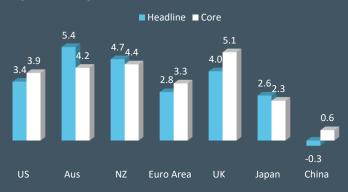

## ANNUAL INFLATION

Sep-21

Feb-21

**TERM DEPOSITS** 

7.0 🖕

6.0 5.0 4.0

3.0 2.0 1.0 0.0

Apr-22