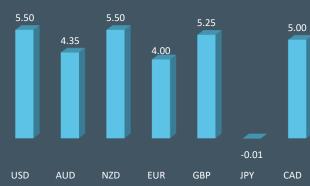

# **RIPPL Roundup**

# **RESEARCH, CONSULTING, TECHNOLOGY**

lun-23

lan-24

# **DATA AT 31 JANUARY 2024**



### **CENTRAL BANK CASH RATES**



## ANNUAL INFLATION

Sep-21

Feb-21

**TERM DEPOSITS** 

7.0 🖕

6.0 5.0 4.0

3.0 2.0 1.0 0.0



Apr-22

NZ Avg 1 Year Term Deposit AU Avg 1 Year Term Deposit

Nov-22

### MARKET INDICES IN LOCAL CURRENCY TERMS



The RIPPL Roundup is provided for general information purposes only. Past performance is not a reliable indicator of future performance. Any information, opinions, views, or recommendations in this report are 'regulated financial advice' under Australia and New Zealand law. Our publications, ratings products and services should be viewed as an additional investment resource, not as your sole source of information. Before making any decision to acquire a particular financial product, you should obtain and carefully consider the relevant product disclosure statement. This report s