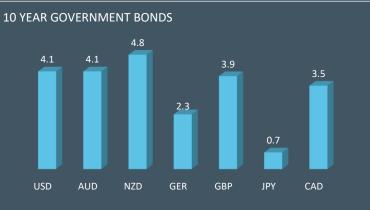

# **RIPPL Roundup**

# **RESEARCH, CONSULTING, TECHNOLOGY**

lun-23

lan-24

# **DATA AT 31 JANUARY 2024**



### **CENTRAL BANK CASH RATES**



## ANNUAL INFLATION

Sep-21

Feb-21

**TERM DEPOSITS** 

7.0 🖕

6.0 5.0 4.0

3.0 2.0 1.0 0.0



Apr-22

NZ Avg 1 Year Term Deposit AU Avg 1 Year Term Deposit

Nov-22

### MARKET INDICES IN LOCAL CURRENCY TERMS



The RIPPL Roundup is provided for general information purposes only. Past performance is not a reliable indicator of future performance. Any information, opinions, views, or recommendations in this report are 'regulated financial advice' under Australia and New Zealand law. Our publications, ratings products and services should be viewed as an additional investment resource, not as your sole source of information. Before making any decision to acquire a particular financial product, you should obtain and carefully consider the relevant product