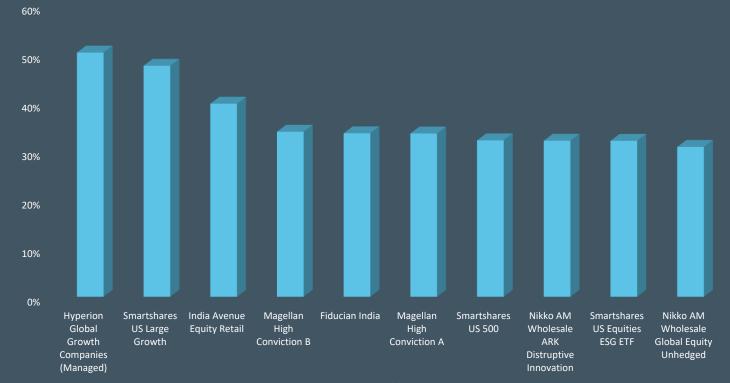

## **TOP 10 NON-KIWISAVER FUNDS**

The RIPPL Leaders is not a recommendation to invest in any funds named. We strongly recommend that potential investors read the Product Disclosure Statement or Information Memorandum.