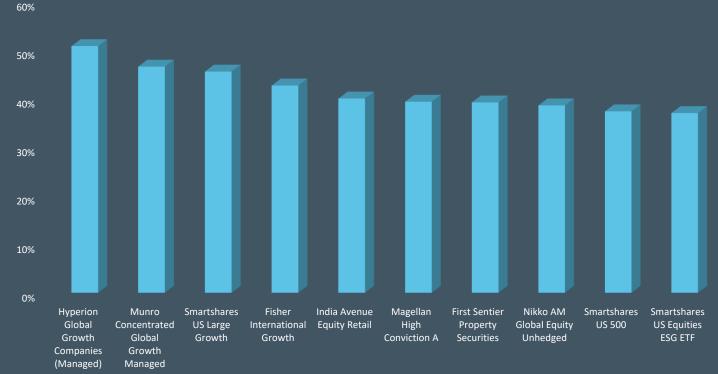

## **TOP 10 NON-KIWISAVER FUNDS**

The RIPPL Leaders is not a recommendation to invest in any funds named. We strongly recommend that potential investors read the Product Disclosure Statement or Information Memorandum.