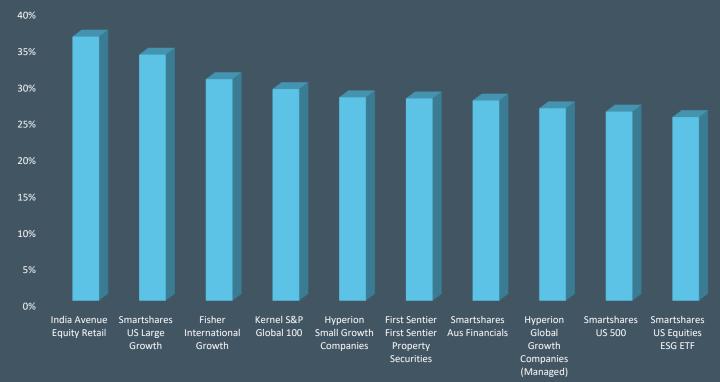

## **TOP 10 NON-KIWISAVER FUNDS**

The RIPPL Leaders is not a recommendation to invest in any funds named. We strongly recommend that potential investors read the Product Disclosure Statement or Information Memorandum.