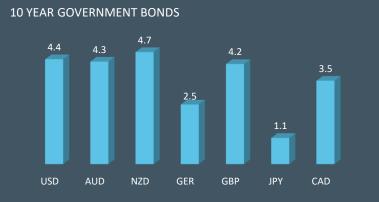

### RIPPL Roundup

## P

### **DATA AT 30 JUNE 2024**

### RESEARCH, CONSULTING, TECHNOLOGY





# 5.50 5.50 5.25 4.75 4.75 0.08

**FUR** 

GBP

IPY

CAD



### MARKET INDICES IN LOCAL CURRENCY TERMS

N7D

AUD

USD



The RIPPL Roundup is provided for general information purposes only. Past performance is not a reliable indicator of future performance. Any information, opinions, views, or recommendations in this report are 'regulated financial advice' under Australia and New Zealand law. Our publications, ratings products and services should be viewed as an additional investment resource, not as your sole source of information. Before making any decision to acquire a particular financial product, you should obtain and carefully consider the relevant product disclosure statement. This report should not be relied upon as a substitute for advice from your financial adviser. Research