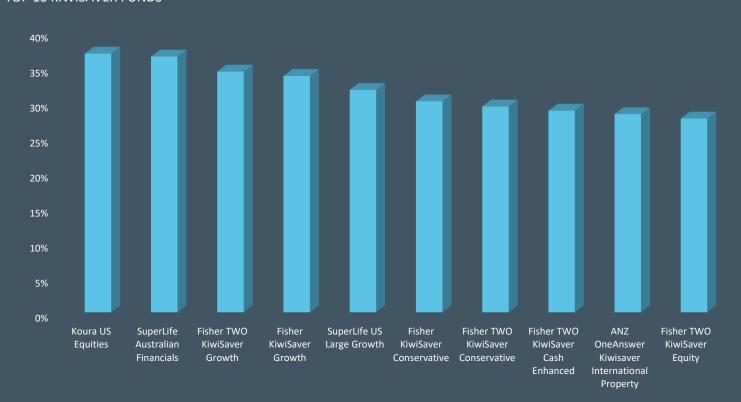

# RIPPL NZ Leaders



#### 1 YEAR to 30 SEPTEMBER 2024

## RESEARCH, CONSULTING, TECHNOLOGY

#### **TOP 10 KIWISAVER FUNDS**



### **TOP 10 NON-KIWISAVER FUNDS**



The RIPPL Leaders is not a recommendation to invest in any funds named. We strongly recommend that potential investors read the Product Disclosure Statement or Information Memorandum.

This information is not personal financial advice and should not be relied upon as a substitute for detailed advice from your financial adviser. Research IP Pty Ltd (ABN 81 602 947 562), Corporate Authorised Representative (1246684), Australian Wealth Holdings Pty Ltd (ABN 72 608 528 427), Australian Financial Services Licence (481674), New Zealand Financial Services Provider (710351).