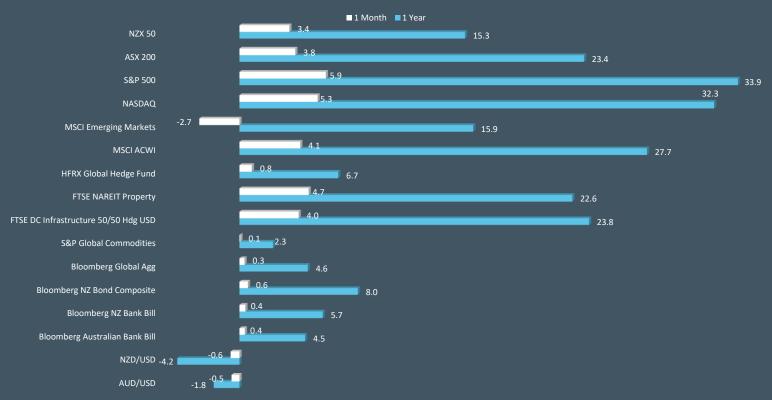

### **TERM DEPOSITS**

**CENTRAL BANK CASH RATES** 

ANNUAL INFLATION

3.75

MARKET INDICES IN LOCAL CURRENCY TERMS

The RIPPL Roundup is provided for general information purposes only. Past performance is not a reliable indicator of future performance. Any information, opinions, views, or recommendations in this report are 'regulated financial advice' under Australia and New Zealand law. Our publications, ratings products and services should be viewed as an additional investment resource, not as your sole source of information. Before making any decision to acquire a particular financial product, you should obtain and carefully consider the relevant product disclosure statement. This report should not be relied upon as a substitute for advice from your financial adviser. Research IP Pty Ltd (ABN 81 602 947 562), Corporate Authorised Representative (1246684), Australian Wealth Holdings Pty Ltd (ABN 72 608 528 427), Australian Financial Services Licence (481674), New Zealand Financial Services Provider (710351). Copyright: Research IP Pty Ltd. Source: RBA, BNZ, interest.co.nz, FE Analytics, World Government Bonds, Trading Economics, Bloomberg