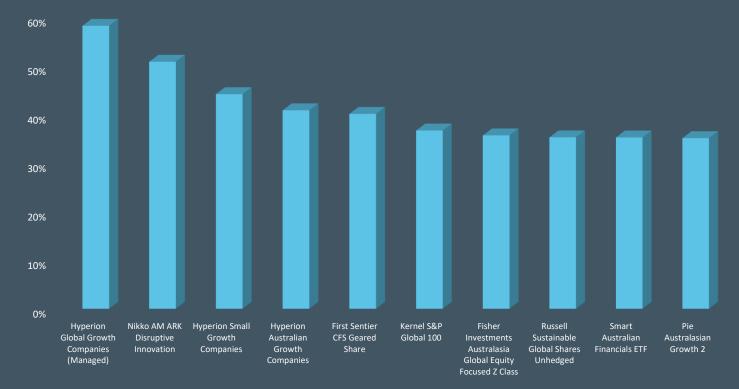

## **TOP 10 NON-KIWISAVER FUNDS**

The RIPPL Leaders is not a recommendation to invest in any funds named. We strongly recommend that potential investors read the Product Disclosure Statement or Information Memorandum.