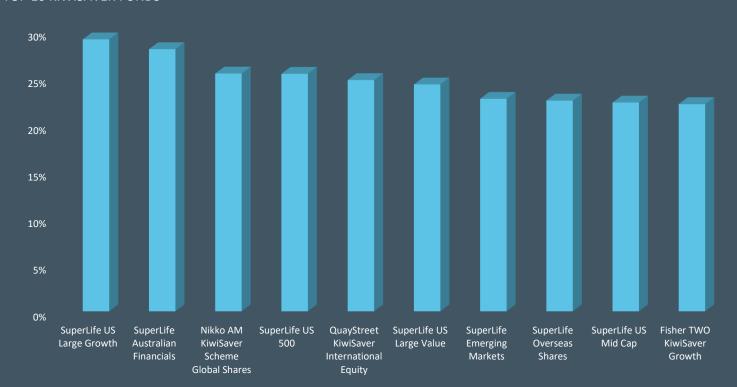

# RIPPL NZ Leaders



#### 1 YEAR to 28 FEBRUARY 2025

## RESEARCH, CONSULTING, TECHNOLOGY

### **TOP 10 KIWISAVER FUNDS**



## **TOP 10 NON-KIWISAVER FUNDS**



The RIPPL Leaders is not a recommendation to invest in any funds named. We strongly recommend that potential investors read the Product Disclosure Statement or Information Memorandum.

This information is not personal financial advice and should not be relied upon as a substitute for detailed advice from your financial adviser. Research IP Pty Ltd (ABN 81 602 947 562), Corporate Authorise Representative (1246684), Australian Wealth Holdings Pty Ltd (ABN 72 608 528 427), Australian Financial Services Licence (481674), New Zealand Financial Services Provider (710351).