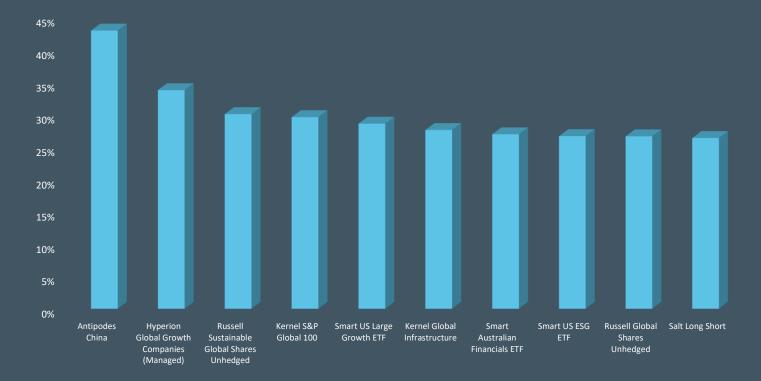

## **TOP 10 NON-KIWISAVER FUNDS**

The RIPPL Leaders is not a recommendation to invest in any funds named. We strongly recommend that potential investors read the Product Disclosure Statement or Information Memorandum.