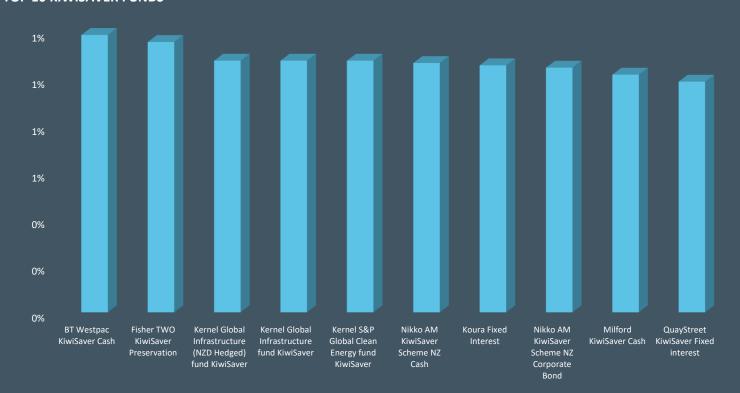

# RIPPL NZ Leaders



#### 1 YEAR to 31 MARCH 2025

## RESEARCH, CONSULTING, TECHNOLOGY

#### **TOP 10 KIWISAVER FUNDS**



### **TOP 10 NON-KIWISAVER FUNDS**



The RIPPL Leaders is not a recommendation to invest in any funds named. We strongly recommend that potential investors read the Product Disclosure Statement or Information Memorandum.

This information is not personal financial advice and should not be relied upon as a substitute for detailed advice from your financial adviser. Research IP Pty Ltd (ABN 81 602 947 562), Corporate Authorises Representative (1246684), Australian Wealth Holdings Pty Ltd (ABN 72 608 528 427), Australian Financial Services Licence (481674), New Zealand Financial Services Provider (710351).